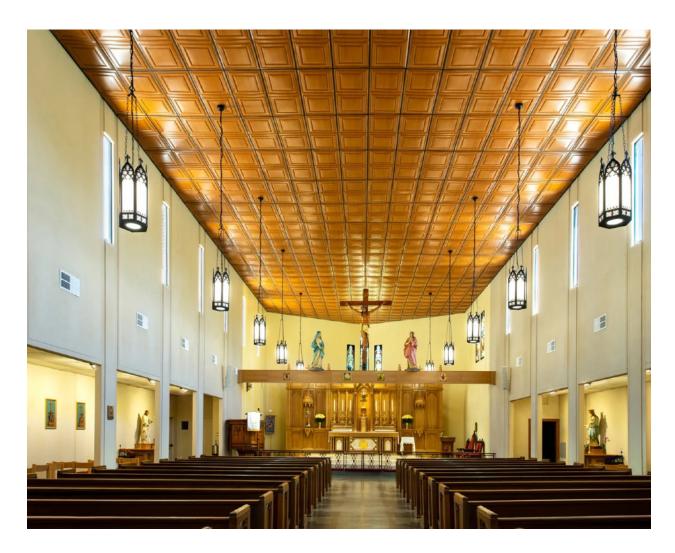

## Ceilume

The company's thermoformed panels provide the luxurious look of wood ceilings without the weight. St. Mary the Virgin Church in Arlington, Texas, used them to add visual warmth to their building's starkly modernist interior, selecting the classic Stratford style with a faux Carmel Wood finish. The panels weigh just 0.20 pound per square foot, so they could be used with the existing suspended ceiling grids. Ceilume panels are easy to install, acoustical, and durable. Impervious to water, the panels are washable, highly stain resistant, and will not sag nor support mold. Ceilume offers 50 styles, 16 finishes, and endless possibilities. For more information, visit ceilume.com/pro.