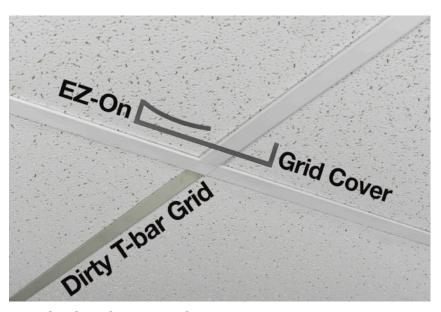

## [260 Words Version]

EZ-On™ Grid Covers are the new, easy-to-install solution for suspended ceiling T-bar grids that have become stained, damaged or yellowed with age. Made by the manufacturer of Ceilume ceiling panels, EZ-On Grid Covers are snap-on vinyl strips that cover existing T-bar grids with a brilliant white surface, rejuvenating the appearance of the ceiling system. They make old grids look better-than-new, and present a surface that is durable and easy to maintain.

EZ-On Grid Covers by Ceilume are the easiest way to rejuvenate dirty ceiling grids.

EZ-On Grid Covers can update a tired ceiling at a faction of the time and cost it would take to paint or replace the grids. The system has only two components – one to cover grid members, the other for perimeter angles – and installs rapidly on virtually all grids with 15/16 in. (1 in. nominal) flanges.

The vinyl strips slide over the T-bar and snap into place easily. No pre-cleaning is needed, no adhesives are applied, and no tools or special training are needed. They can be installed without removing ceiling panels A 400-square foot room could be done by one person in about an hour.