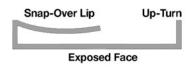

Download high resolution photos and Word document: <a href="www.ceilume.com/pro/press.cfm">www.ceilume.com/pro/press.cfm</a>

Covers for T-Bars (top) have out tabs for smooth junctions at grid intersections. A second profile (bottom) trims wall perimeter angles.