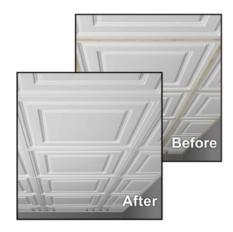

## [260 Words Version]

EZ-On™ Grid Covers are the new, easy-to-install solution for suspended ceiling T-bar grids that have become stained, damaged or yellowed with age. Made by the manufacturer of Ceilume ceiling panels, EZ-On Grid Covers are snap-on vinyl strips that cover existing T-bar grids with a brilliant white surface, rejuvenating the appearance of the ceiling system. They make old grids look better-than-new, and present a surface that is durable and easy to maintain.

Metal T-bar ceiling grids are durable, but their painted finish is not. The enamel paint discolors over time. It may get damaged during maintenance, and can even rust. A grid that is still completely functional may look terrible.

EZ-On Grid Covers by Ceilume are the easiest way to rejuvenate dirty ceiling grids.

EZ-On Grid Covers can update a tired ceiling at a faction of the time and cost it would take to paint or replace the grids. The system has only two components – one to cover grid members, the other for perimeter angles – and installs rapidly on virtually all grids with 15/16 in. (1 in. nominal) flanges.