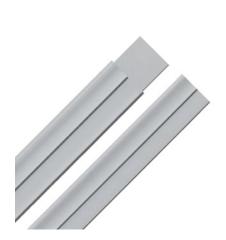

Download high resolution photos and Word document: <a href="www.ceilume.com/pro/press.cfm">www.ceilume.com/pro/press.cfm</a>

Covers for T-Bars (top) have out tabs for smooth junctions at grid intersections. A second profile (bottom) trims wall perimeter angles.